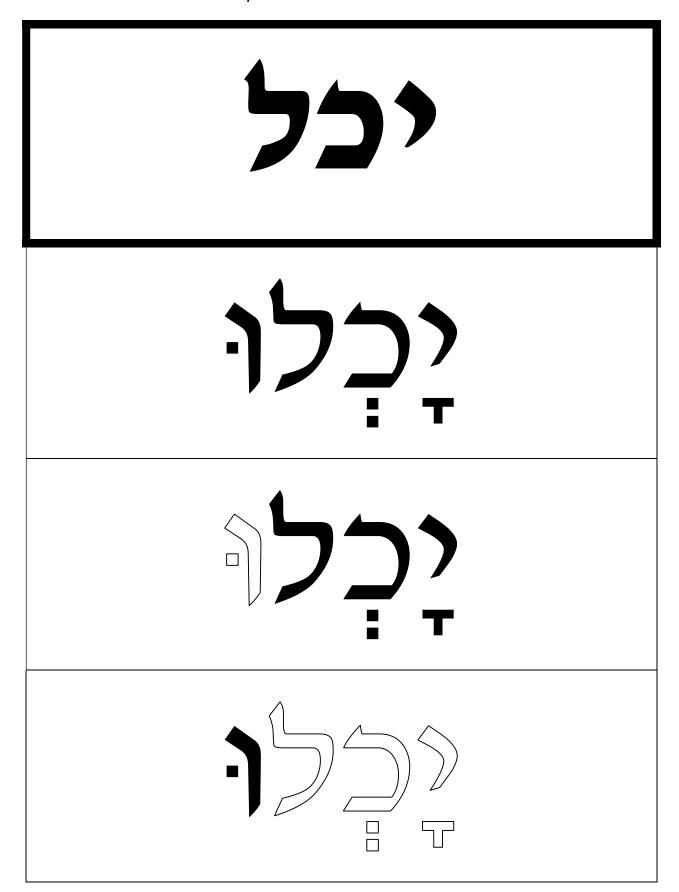

## Keywords to be studied in Unit 10

| bad                | רָע     | רָעָה                                              |
|--------------------|---------|----------------------------------------------------|
| old age            | זְבֵּוֹ | בֶּן-זְקֻנִים                                      |
| hate               | שנא     | וַיִּשְׂנְאוּ, שְׂנֹא                              |
| to be able to      | יכל     | יָכְלוּ                                            |
| to tell            | נגד     | וַיַּבֶּד                                          |
| continue, increase | יספ     | וַיּוֹסְפוּ                                        |
| again, more        | עוֹד    | עוֹד                                               |
| bow down           | שחה     | וַתִּשְׁתַּחֶנִין, מִשְׁתַּחֲנִים, לְהִשְׁתַּחֲוֹת |
| be king            | מלכ     | הֲמָלדְ תִּמְלדְ                                   |
| rule               | משל     | בְשׁוֹל תִּמְשׁל                                   |
| tell               | ספר     | וַיְסַפֵּר                                         |
| moon               | יָבת    | וְהַיָּרֵתַ                                        |
| mother             | אָם     | ָוֹאִמְּדְּ                                        |
| jealous            | קנא     | וַיְקַנְאוּ                                        |
| keep               | שמר     | שָׁמַר                                             |