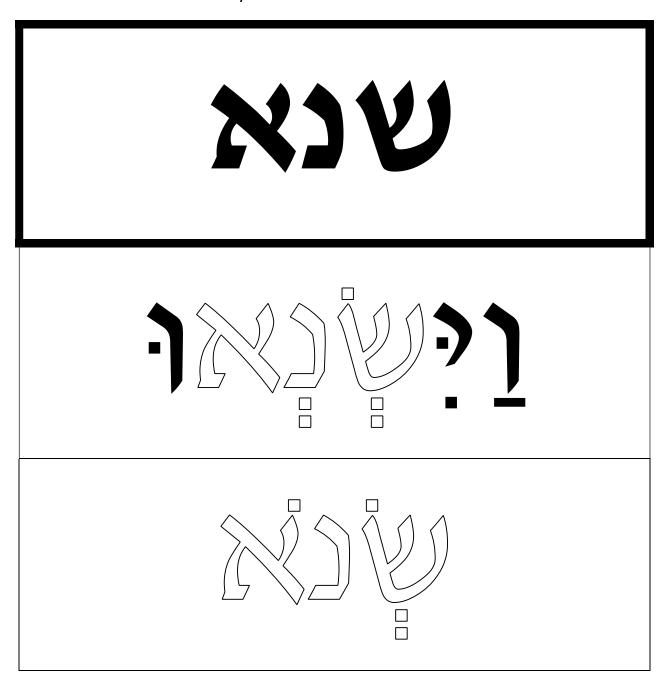

## Keywords to be studied in Unit 10

| bad                | רָע     | רָעָה                                              |
|--------------------|---------|----------------------------------------------------|
| old age            | זְבֵּוֹ | בֶּן-זְקֻנִים                                      |
| hate               | שנא     | וַיִּשְׂנְאוּ, שְׂנֹא                              |
| to be able to      | יכל     | יָכְלוּ                                            |
| to tell            | נגד     | וַיַּבֶּד                                          |
| continue, increase | יספ     | וַיּוֹסְפוּ                                        |
| again, more        | עוֹד    | עוֹד                                               |
| bow down           | שחה     | וַתִּשְׁתַּחֶנִין, מִשְׁתַּחֲנִים, לְהִשְׁתַּחֲוֹת |
| be king            | מלכ     | הֲמָלדְ תִּמְלדְ                                   |
| rule               | משל     | בְשׁוֹל תִּמְשׁל                                   |
| tell               | ספר     | וַיְסַפֵּר                                         |
| moon               | יָבת    | וְהַיָּרֵתַ                                        |
| mother             | אָם     | ָוֹאִמְּדְּ                                        |
| jealous            | קנא     | וַיְקַנְאוּ                                        |
| keep               | שמר     | שָׁמַר                                             |